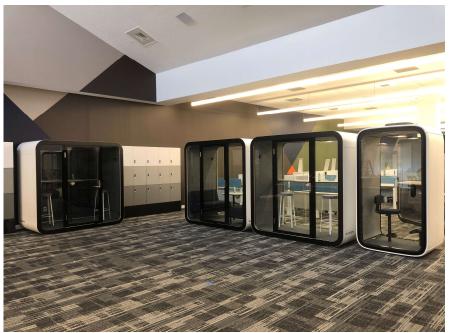

## PROJECT DESCRIPTION

- (17) Framery One single person booths, (10) Framery Q Meeting Maggie booths, & (11) Framery Q Working with PAL booths installed in under one week
- Black frames, matte white exterior, gray interior, dark blue sofas with straight backs, cloudy gray stools with white base, white laminate tables in meeting booths, and oak adjustable height tables in One single person booths
- Framery One booths include touch screen display for controlling lights, fan/airflow, and occupancy sensor
- All booths include power, USB, LAN ports, and wireless chargers