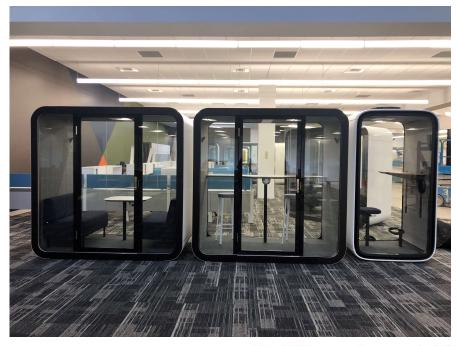

## PROJECT DESCRIPTION

- (17) Framery One single person booths, (10) Framery Q Meeting Maggie booths, & (11) Framery Q Working with PAL booths installed in under one week
- Black frames, matte white exterior, gray interior, dark blue sofas with straight backs, cloudy gray stools with white base, white laminate tables in meeting booths, and oak adjustable height tables in One single person booths
- Framery One booths include touch screen display for controlling lights, fan/airflow, and occupancy sensor
- All booths include power, USB, LAN ports, and wireless chargers